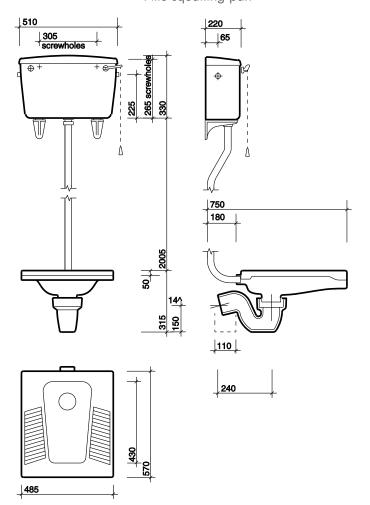

### wc pan

Squatting pan WC3390WH
P trap loose VC4522WH

High level cistern and fittings, 6L:

SSIO CX7630WH

cistern brackets

Cistern brackets SR1300XX

### fixings

Pan must be fully supported. Cistern screwed to wall and supported on brackets.

All measurements shown are in millimetres. Drawing sizes