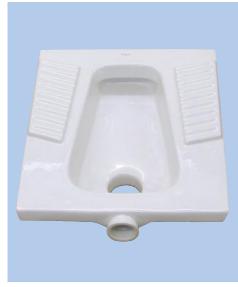

# nile squatting pan

Nile squatting pan

to specify/order:

Please use the eight character reference shown below.

### wc pan

Squatting pan WC3390WH
P trap loose VC4522WH

High level cistern and fittings, 6L:

SSIO CX7630WH

cistern brackets

Cistern brackets SR1300XX